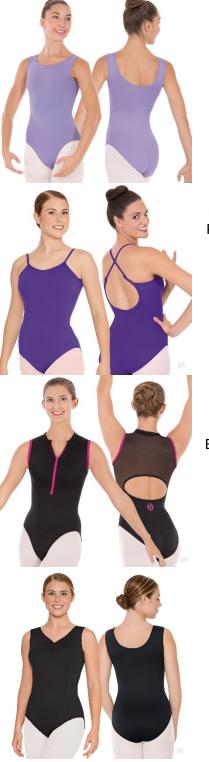

## LEOTARDS

#4402 - Womens Microfiber Tank Leotard (Adult Sizes Only)

#4464 - Adjustable Strap Princess Seam Microfiber Camisole Leotard

(Girls and Adult Sizes)

#33519 - Womens Mesh Back Zipper Front Leotard

(Adult Sizes Only)

#44264 - Princess Seam Tank Leotard

(Girls and Adult Sizes)