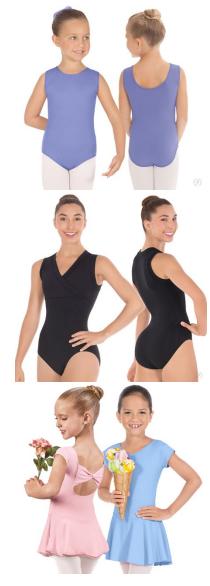

(Girls and Adult Sizes)

#44819 - Adjustable Microfiber Camisole Leotard

(Girls and Adult Sizes)

#45870 - Diamond Back Tank Leotard

(Girls and Adult Sizes)

#61752 - Striped Mesh Tank Leotard (Adult Sizes Only)