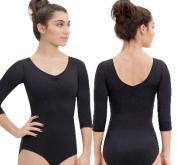

#### #1703 - Girls Flutter Half Skirted Tank Leotard

(Girls Sizes Only)

#4408 - Pinch Front 3/4 Sleeve Microfiber Leotard

(Adult Sizes Only)