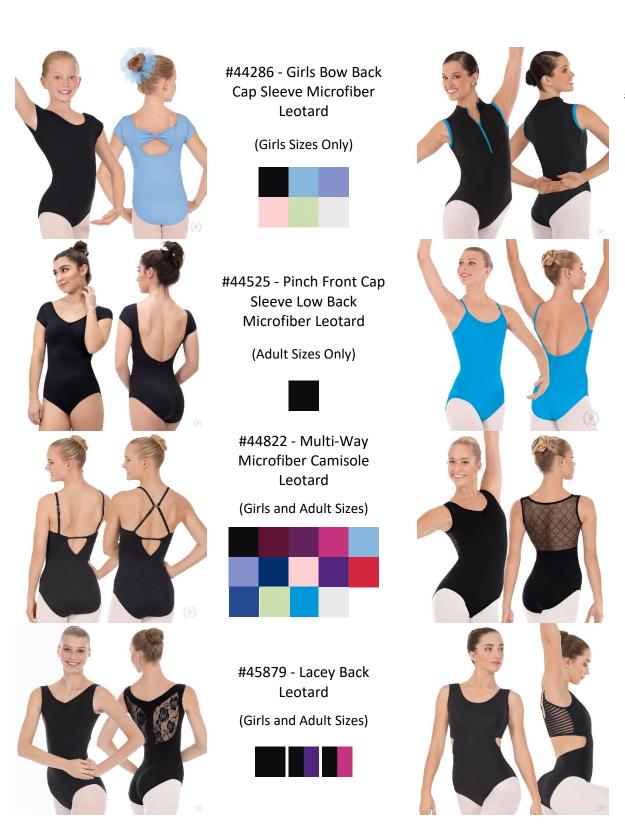

#### #4489 - Girls Microfiber Tank Leotard

(Girls Sizes Only)

#33794 - Womens Wrap Front Leotard

(Adult Sizes Only)

#44285 - Girls Bow Back Cap Sleeve Microfiber Dance Dress

(Girls Sizes Only)

#44518 - Full Back Zipper Front Leotard

(Girls and Adult Sizes)

#44819 - Adjustable Microfiber Camisole Leotard

(Girls and Adult Sizes)

#45870 - Diamond Back Tank Leotard

(Girls and Adult Sizes)

#61752 - Striped Mesh Tank Leotard (Adult Sizes Only)