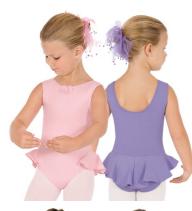

#### #4489 - Girls Microfiber Tank Leotard

(Girls Sizes Only)

#33794 - Womens Wrap Front Leotard

(Adult Sizes Only)

#44285 - Girls Bow Back Cap Sleeve Microfiber Dance Dress

(Girls Sizes Only)

#44518 - Full Back Zipper Front Leotard